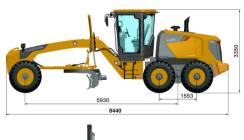

| DIMENSIONS                   |          |
|------------------------------|----------|
| Wheelbase                    | 5,930 mm |
| Overall Length               | 8,440 mm |
| Overall Height with Cab      | 3,350 mm |
| Clearance under Front Axle   | 577 mm   |
| Moldboard Standard Length    | 3,660 mm |
| Moldboard Standard Thickness | 19 mm    |
| Moldboard Standard Height    | 550 mm   |

| WORKING CAPACITIES |          |
|--------------------|----------|
| Maximum Draw Pull  | 65 kN    |
| Cutting Pressure   | 6,000 kg |

| TANDEM DRIVE PERFORMANCE |          |
|--------------------------|----------|
| Height                   | 600 mm   |
| Width                    | 210 mm   |
| Center Distance          | 1,553 mm |

Unit : mm