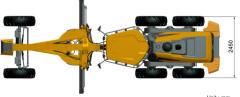

d Thickness | 19 mm    |
| Moldboard Standard Height    | 550 mm   |

| OPERATING WEIGHTS |           |
|-------------------|-----------|
| Operating Weight  | 12,600 kg |

| SERVICE CAPACITIES                |       |  |
|-----------------------------------|-------|--|
| Fuel Tank                         | 348 L |  |
| Engine Oil                        | 18 L  |  |
| Cooling System                    | 35 L  |  |
| Hydraulic Reservoir               | 165 L |  |
| Transmission and Torque Converter | 33 L  |  |
| Tandems, each                     | 36 L  |  |

| OPTIONAL EQUIPMENT        |  |
|---------------------------|--|
| Rear Ripper               |  |
| Front Dozer               |  |
| Automatic Leveling System |  |
| Rotary Beacon             |  |
| Frictional Flake Worm Box |  |





Unit : mm